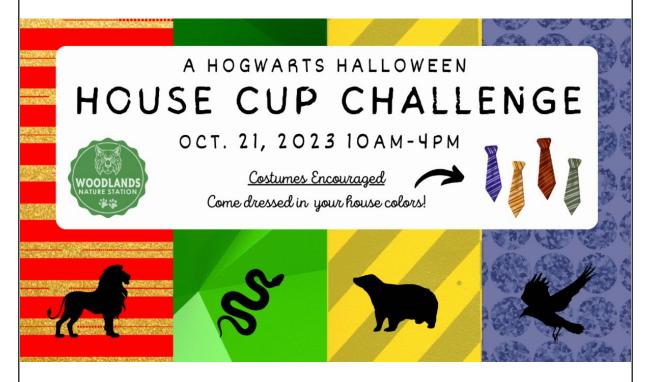

## A Hogwarts' Howl-O-Ween is Back at the Woodlands Nature Station

Woodlands Nature Station will host A Hogwarts Howl-o-ween: House Cup Challenge on October 21, 2023

The Friends of Land Between the Lakes invites you to a magical event from 10 a.m. to 4 p.m. on Saturday, October 21, 2023, at the Woodlands Nature Station in Land Between the Lakes.

A Hogwarts Howl-O-Ween: House Cup Challenge will include multiple natural history programs based on the beloved fantasy world of wizards and witches.

Young wizards and witches, it's time for the House Cup Challenge! Win points for your House by coming dressed in your house colors, attending classes, and completing wizarding world activities. Make a Patronus charm, visit the Owlery, and interact with beloved prefects and professors from the Wizarding World. At the end of the day, the points will be tallied, and our Headmaster will announce this year's winner of the House Cup Challenge!

Costumes are encouraged. For the safety of Nature Station's fantastic beasts, please leave pets at home.

For more details and to view the full festival schedule, please click <u>here</u>.

All activities are included in Nature Station special events admission, which is \$9 for ages 18 and up, \$7 for ages 5-17, and free for ages 4 and under. For more details, call the Woodlands Nature Station at (270) 924-2299 or visit www.landbetweenthelakes.us.